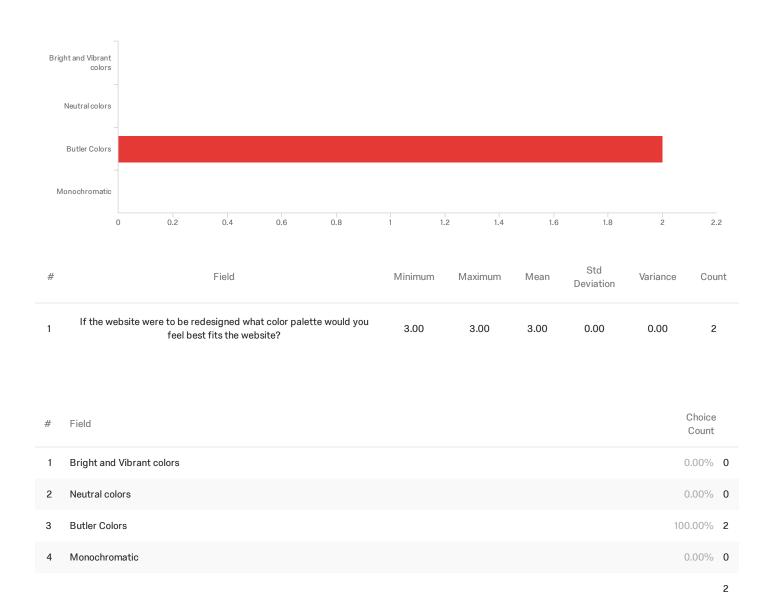

Q16 - If the website were to be redesigned what color palette would you feel best fits the

#### website?