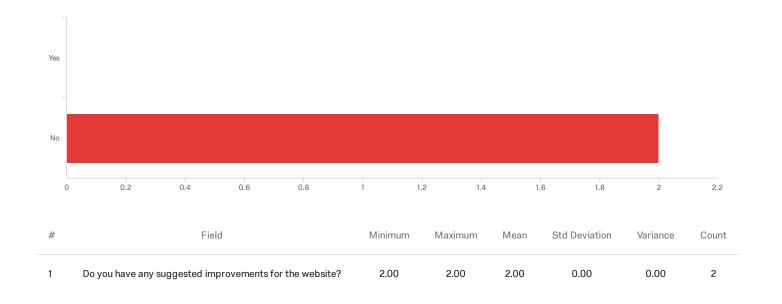

### Q28 - Do you have any suggested improvements for the website?

| # | Field | Choice<br>Count  |
|---|-------|------------------|
| 1 | Yes   | 0.00% <b>0</b>   |
| 2 | No    | 100.00% <b>2</b> |

| Q10 - Please list any improvements you would like to see added to the website. |  |  |  |  |
|--------------------------------------------------------------------------------|--|--|--|--|
|                                                                                |  |  |  |  |
| Please list any improvements you would like to see added to the website.       |  |  |  |  |
|                                                                                |  |  |  |  |
|                                                                                |  |  |  |  |
|                                                                                |  |  |  |  |