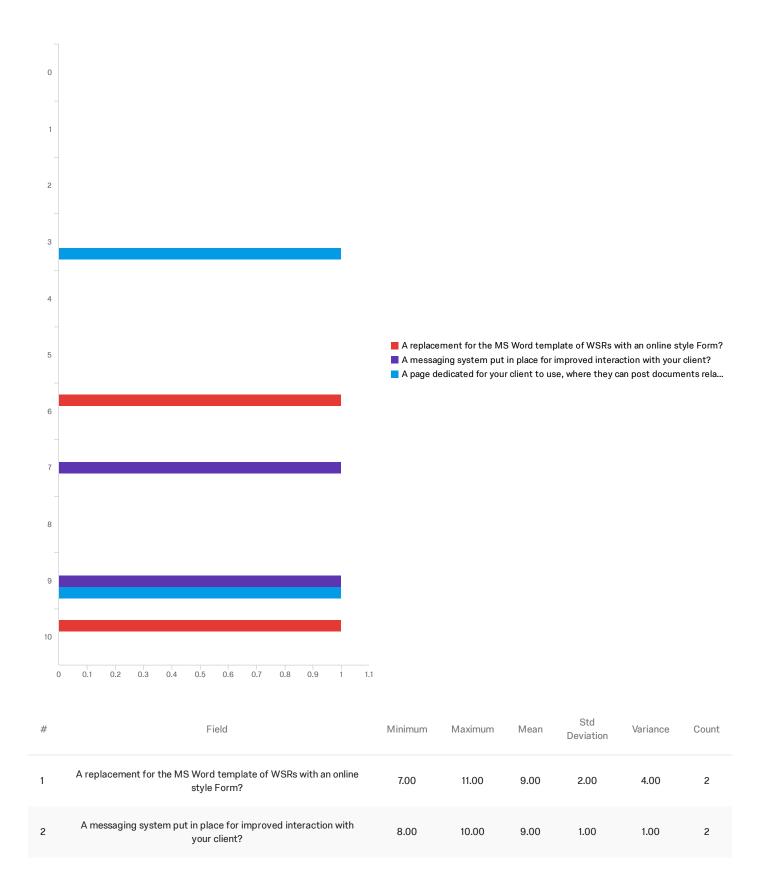

- On a scale from 0 to 10. 0 being not at all, 10 being very much.

| # |                                                                                                                 | Field          |                                         |         | Minimum | Maximum | Mean | Std<br>Deviation | Variance | Count             |
|---|-----------------------------------------------------------------------------------------------------------------|----------------|-----------------------------------------|---------|---------|---------|------|------------------|----------|-------------------|
| 3 | A page dedicated f<br>documents rela                                                                            | -              | use, where they c<br>ect for your revie | •       | 4.00    | 10.00   | 7.00 | 3.00             | 9.00     | 2                 |
| # | Field                                                                                                           | 0              | 1                                       | 2       | 3       | 4       |      | 5                | 6        | 7                 |
| 1 | A replacement for<br>the MS Word<br>template of WSRs<br>with an online style<br>Form?                           | 0.00% 0        | 0.00% 0                                 | 0.00% 0 | 0.00%   | 0 0.00% | 0    | 0.00% 0          | 50.00% 1 | 0.009             |
| 2 | A messaging system put in place for improved interaction with your client?                                      | 0.00% 0        | 0.00% 0                                 | 0.00% 0 | 0.00%   | 0 0.00% | 0    | 0.00% 0          | 0.00% 0  | 50.00°            |
| 3 | A page dedicated for your client to use, where they can post documents related to your project for your review? | 0.00% <b>0</b> | 0.00% 0                                 | 0.00% 0 | 50.00%  | 1 0.00% | 0    | 0.00% 0          | 0.00% 0  | 0.00 <sup>c</sup> |