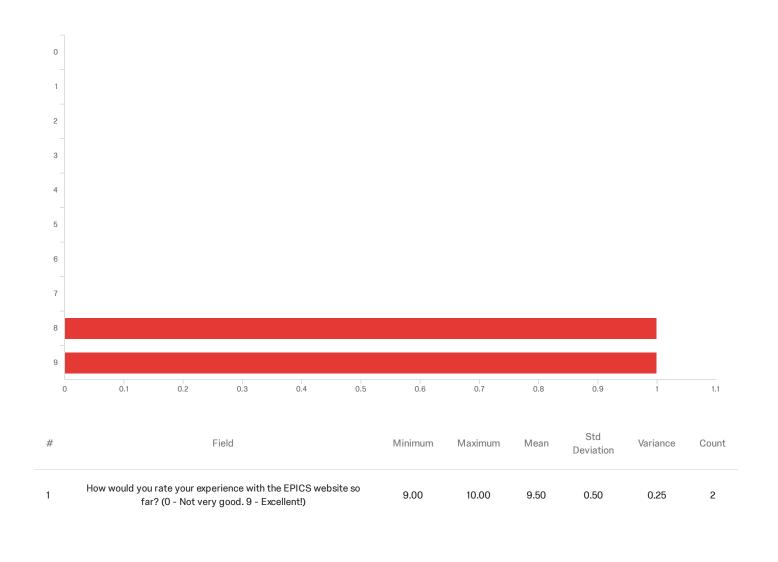

#### good. 9 - Excellent!)

| # | Field | Choice<br>Count |   |
|---|-------|-----------------|---|
| 1 | 0     | 0.00%           | 0 |
| 2 | 1     | 0.00%           | 0 |
| 3 | 2     | 0.00%           | 0 |
| 4 | 3     | 0.00%           | 0 |
| 5 | 4     | 0.00%           | 0 |
| 6 | 5     | 0.00%           | 0 |
| 7 | 6     | 0.00%           | 0 |

| #  | Field | Count    |
|----|-------|----------|
| 8  | 7     | 0.00% 0  |
| 9  | 8     | 50.00% 1 |
| 10 | 9     | 50.00% 1 |

2

Showing rows 1 - 11 of 11