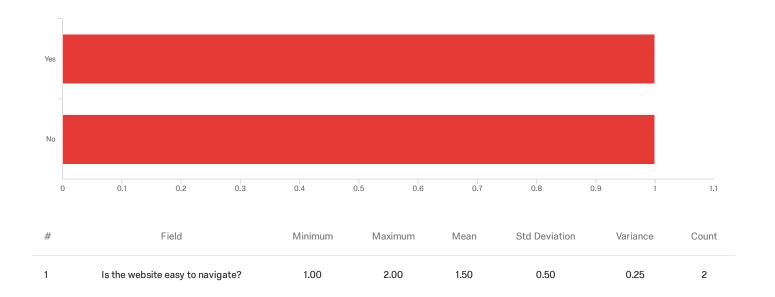

## Q24 - Is the website easy to navigate?

| # | Field | Choice<br>Count |
|---|-------|-----------------|
| 1 | Yes   | 50.00% 1        |
| 2 | No    | 50.00% <b>1</b> |

Showing rows 1 - 3 of 3