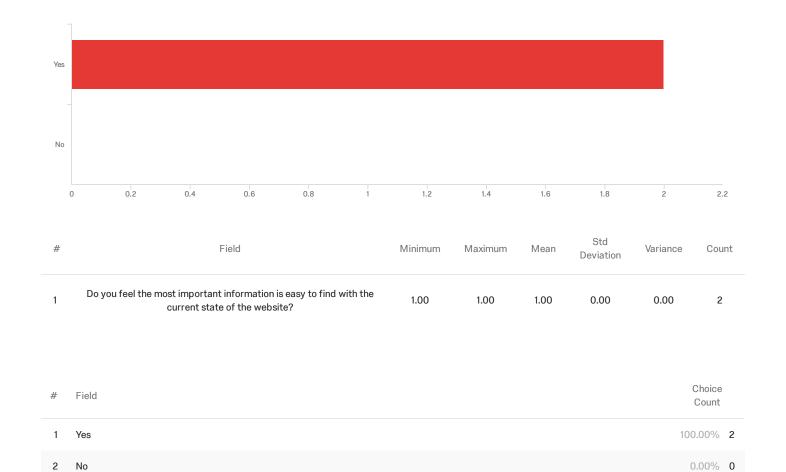

#### Q18 - Do you feel the most important information is easy to find with the current state of

#### the website?

Showing rows 1 - 3 of 3

| 040   | 1 0 / 1                |                                        | 1.1     | 191 (        | 1      |        | 1 0        |
|-------|------------------------|----------------------------------------|---------|--------------|--------|--------|------------|
| ()19  | <ul><li>What</li></ul> | information                            | WOULD A | vou like ta  | า have | Pagier | access to? |
| Q I U | vviiat                 | II II OI I I I I I I I I I I I I I I I | VV Cara | y ou line to | JIIUVC | Casici | access to: |