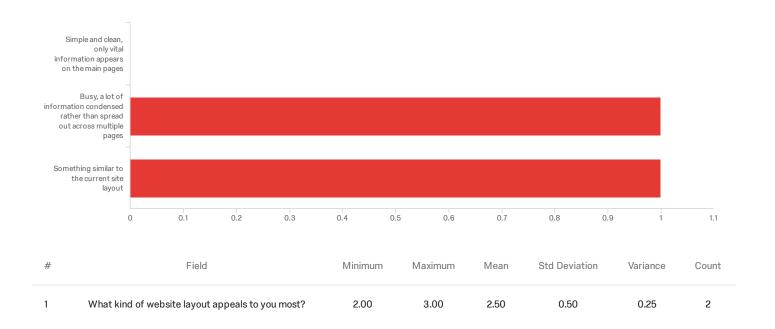

### Q17 - What kind of website layout appeals to you most?

| # | Field                                                                             | Choice<br>Count |
|---|-----------------------------------------------------------------------------------|-----------------|
| 1 | Simple and clean, only vital information appears on the main pages                | 0.00% 0         |
| 2 | Busy, a lot of information condensed rather than spread out across multiple pages | 50.00% 1        |
| 3 | Something similar to the current site layout                                      | 50.00% 1        |
|   |                                                                                   | 2               |