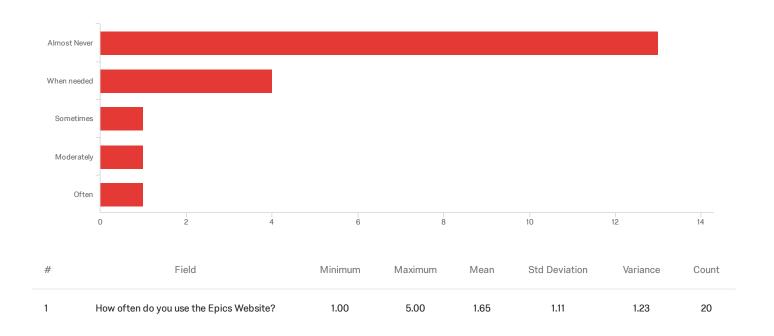

#### Q20 - How often do you use the Epics Website?

| # | Field        | Choice<br>Count |
|---|--------------|-----------------|
| 1 | Almost Never | 65.00% 13       |
| 2 | When needed  | 20.00% 4        |
| 3 | Sometimes    | 5.00% 1         |
| 4 | Moderately   | 5.00% 1         |
| 5 | Often        | 5.00% 1         |
|   |              | 20              |