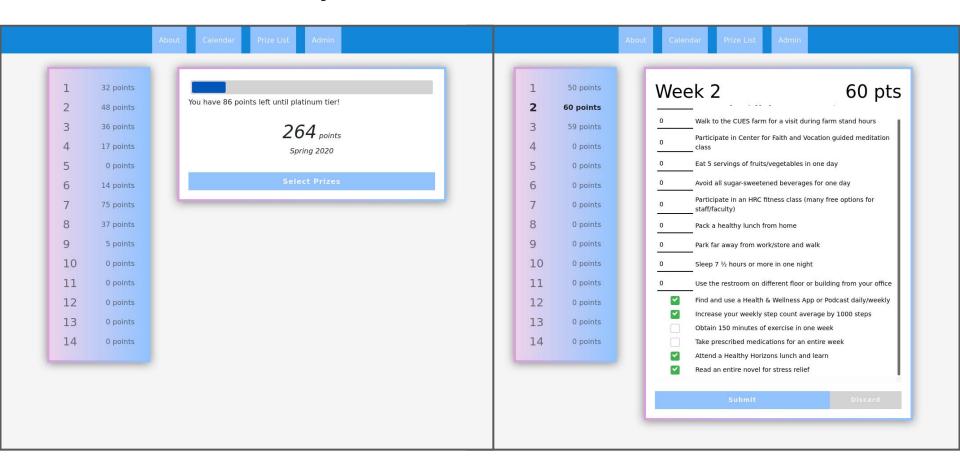

# **NEW** Front End Development

- Weekly submission format
- Can edit each week individually
- Intuitive for the user

### Backend Development - Functionality

- Key Features Added
  - Dynamic Task List
  - Dynamic Prize List

# Backend Development - Functionality Continued

- Database is called to populate the form for the selected week
- Dynamically change based on user input
  - Weekly Point Values
  - Total Point Value
- Send data to the database when user hits 'Submit'