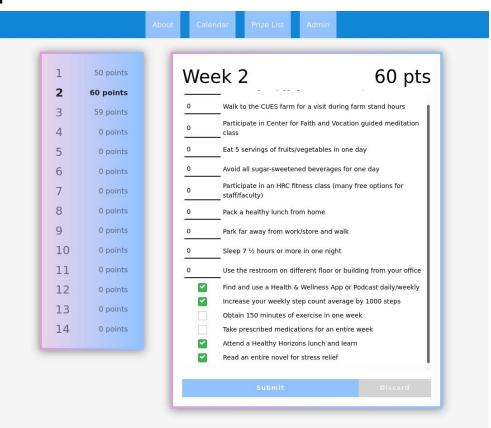

# **NEW** Front End Development

- Weekly submission format
- Can edit each week individually
- Intuitive for the user

tracking form. The user can select the week and enter the tasks they completed and see their progress towards rewards. There is a submit and a discard button that allows the user to submit their total points for each week. The discard button allows the user to discard any recent changes that you don't want to submit. The front end team learned HTML, CSS, and EJS. EJS, a template language, was used for the navigation page while CSS and HTML were used for the other elements of the page. In addition, the front end group finalized the prize page where users can see the prizes they are working towards earning in an attempt to incentivize participation.