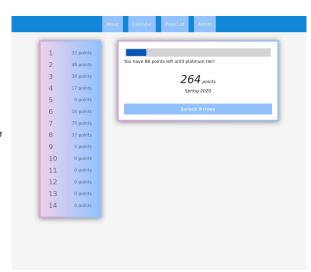

# **NEW** Front End Development

- Weekly submission format
- Can edit each week individually
- Intuitive for the user

### Backend Development - Functionality

- Key Features Added
  - Dynamic Task List
  - Dynamic Prize List

# Backend Development - Functionality Continued

- Database is called to populate the form for the selected week
- Dynamically change based on user input
  - Weekly Point Values
  - Total Point Value
- Send data to the database when user hits 'Submit'