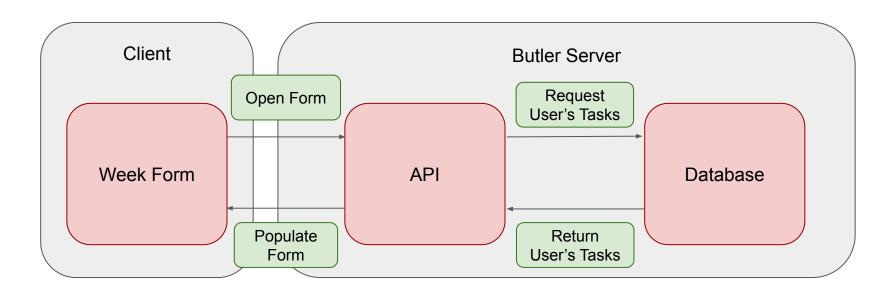

# Backend Development - Functionality Continued

- Database is called to populate the form for the selected week
- Dynamically change based on user input
  - Weekly Point Values
  - Total Point Value
- Send data to the database when user hits 'Submit'

#### Database

task id semester

week

The back end of the team created a web server that reacts to the HTTP requests from the client. They created an SQL database to store information required for the user interface such as the user, the tasks they have completed, the total number of points they have so far that semester, and the different prizes. The database is now implemented on the Butler server.