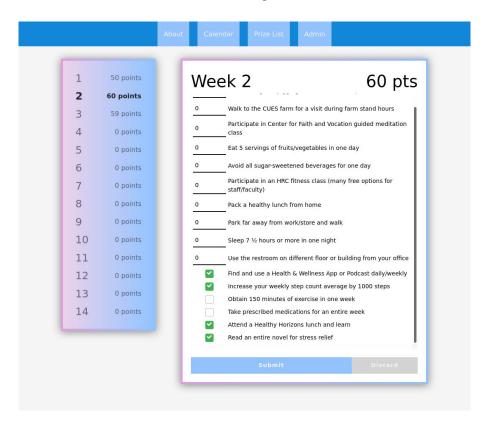

# **NEW** Front End Development

- Weekly submission format
- Can edit each week individually
- Intuitive for the user

### Backend Development - Functionality

- Key Features Added
  - Dynamic Task List
  - Dynamic Prize List

# Backend Development - Functionality Continued

- Database is called to populate the form for the selected week
- Dynamically change based on user input
  - Weekly Point Values
  - Total Point Value
- Send data to the database when user hits 'Submit'