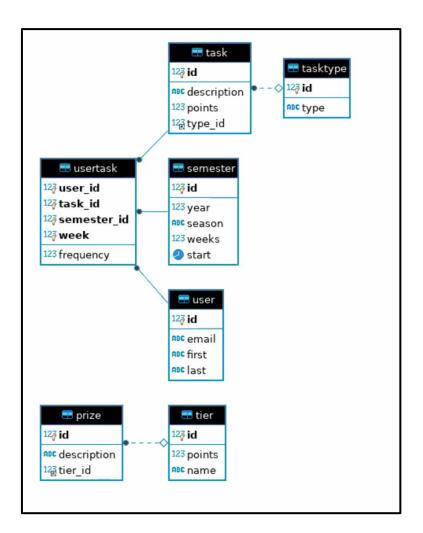

### **NEW** Database Schema

- Organization of the data for the new calendar format
- Set up the database for the use of Auth0

#### Database

task id semester

week

The back end of the team created a web server that reacts to the HTTP requests from the client. They created an SQL database to store information required for the user interface such as the user, the tasks they have completed, the total number of points they have so far that semester, and the different prizes. The database is now implemented on the Butler server.