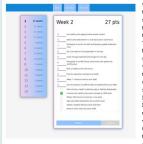

# **NEW** Front End Development

- Weekly submission format
- Can edit each week individually
- Intuitive for the user

tracking form. The user can select the week and enter the tasks they completed and see their progress towards rewards. There is a submit and a discard button that allows the user to submit their total points for each week. The discard button allows the user to discard any recent changes that you don't want to submit. The front end team learned HTML, CSS, and EJS. EJS, a template language, was used for the navigation page while CSS and HTML were used for the other elements of the page. In addition, the front end group finalized the prize page where users can see the prizes they are working towards earning in an attempt to incentivize participation.