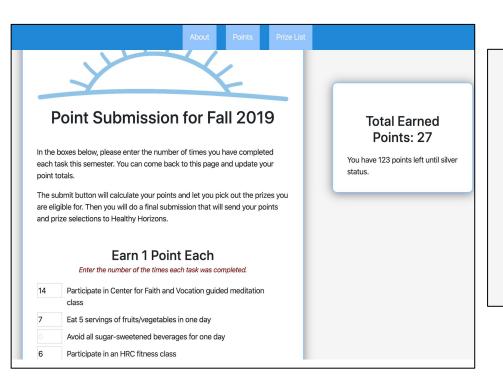

### **Previous** Front End Development

Point Submission Point Submission for Fall 2019 Total Farned Points: 27 In the boxes below, please enter the number of times you have completed You have 123 points left until silver each task this semester. You can come back to this page and update your status. point totals. The submit button will calculate your points and let you pick out the prizes you are eligible for. Then you will do a final submission that will send your points and prize selections to Healthy Horizons. Earn 1 Point Each Enter the number of the times each task was completed. Participate in Center for Faith and Vocation guided meditation Eat 5 servings of fruits/vegetables in one day Avoid all sugar-sweetened beverages for one day Participate in an HRC fitness class

Input in your completed tasks Earn 25 Points Each Enter the number of the times each task was completed. Attend a Healthy Horizons lunch and learn Read an entire novel for stress relief Register for Healthier BU Blog Earn 50 Points Each Enter the number of the times each task was completed. Complete annual wellness consult with Healthy Horizons Complete annual physical with your Primary Care Provider

### **Previous** Point Submission page